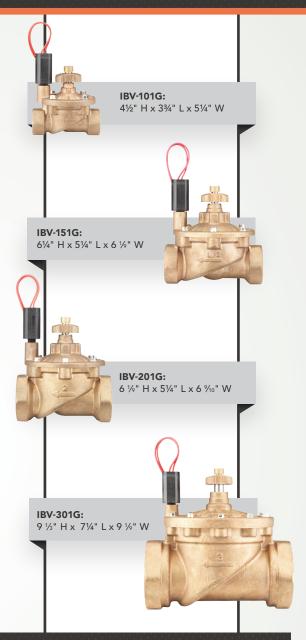

### www.hunterindustries.com/IBV

| MODELS                                                                                                            | INLET/OUTLET                             | OPTIONS<br>FACTORY INSTALLED                                                                          | OPTIONS<br>USER INSTALLED                                                                                                                                                                                                                                                                                                                                                                                    |  |  |
|-------------------------------------------------------------------------------------------------------------------|------------------------------------------|-------------------------------------------------------------------------------------------------------|--------------------------------------------------------------------------------------------------------------------------------------------------------------------------------------------------------------------------------------------------------------------------------------------------------------------------------------------------------------------------------------------------------------|--|--|
| IBV-101G = 1" globe valve<br>IBV-151G = 1½" globe valve<br>IBV-201G = 2" globe valve<br>IBV-301G = 3" globe valve | (blank) = NPT threads<br>B = BSP threads | (blank) = No option<br>FS = Filter Sentry<br>DC = DC latching solenoid<br>LS = Valve without solenoid | (blank) = No option<br>R = Reclaimed water ID tag<br>CC = Solenoid conduit cover<br>DC = DC latching solenoid<br>AS-ADJ = Accu-Sync adjustable pressure regulator<br>AS-20 = Accu-Sync 20 PSI pressure regulator<br>AS-30 = Accu-Sync 30 PSI pressure regulator<br>AS-40 = Accu-Sync 40 PSI pressure regulator<br>AS-50 = Accu-Sync 50 PSI pressure regulator<br>AS-70 = Accu-Sync 70 PSI pressure regulator |  |  |
| EXAMPLES                                                                                                          |                                          |                                                                                                       |                                                                                                                                                                                                                                                                                                                                                                                                              |  |  |
| IBV-101G                                                                                                          | 1" globe valve                           |                                                                                                       |                                                                                                                                                                                                                                                                                                                                                                                                              |  |  |
|                                                                                                                   |                                          |                                                                                                       |                                                                                                                                                                                                                                                                                                                                                                                                              |  |  |